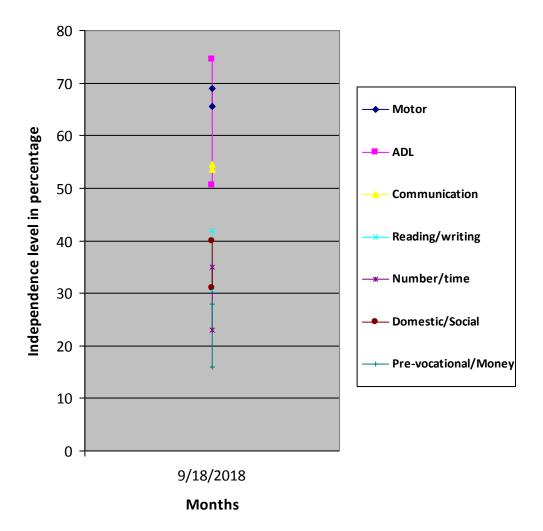

## **Medical Report**

|                                       | Current Report |                                                                                                                                                                                                                                                                   |             |                              |                   |                              |   |  |  |
|---------------------------------------|----------------|-------------------------------------------------------------------------------------------------------------------------------------------------------------------------------------------------------------------------------------------------------------------|-------------|------------------------------|-------------------|------------------------------|---|--|--|
| Height/ Weight                        | 1220           | 122cm/29kg                                                                                                                                                                                                                                                        |             |                              |                   |                              |   |  |  |
| Exercises Give                        | en             | Applia                                                                                                                                                                                                                                                            | ances Given |                              | Physical Progress |                              |   |  |  |
| Yoga Training                         | ]              |                                                                                                                                                                                                                                                                   | Nil         | l Phy                        |                   | sically Normal.              |   |  |  |
| Class (*)                             |                | Primary                                                                                                                                                                                                                                                           |             |                              |                   |                              |   |  |  |
| Report Period                         |                | Sep 2018                                                                                                                                                                                                                                                          |             |                              |                   |                              |   |  |  |
| Severity of Intellectu<br>Disability  | ıal            | Moderate Intellectual disability                                                                                                                                                                                                                                  |             |                              |                   |                              |   |  |  |
|                                       |                |                                                                                                                                                                                                                                                                   |             | 2018<br>nitial<br>ment**)    |                   |                              |   |  |  |
|                                       | 1.             | 1.Motor Activities                                                                                                                                                                                                                                                |             | 69                           |                   |                              |   |  |  |
| Assessment                            | 2.4            | Activities of Da                                                                                                                                                                                                                                                  | ily 7       | 74.5                         |                   |                              |   |  |  |
| (**) % represents assessment based on | 3.             | Communicatio                                                                                                                                                                                                                                                      | n 5         | 4.5                          |                   |                              |   |  |  |
| normal development of 100%            | 4.1            | Reading/ Writir                                                                                                                                                                                                                                                   | ng 3        | 30.5                         |                   |                              |   |  |  |
|                                       | 5              | 5.Number/ Time                                                                                                                                                                                                                                                    |             | 23                           |                   |                              |   |  |  |
|                                       | 6.0            | Domestic / Soc<br>Skills                                                                                                                                                                                                                                          | ial         | 31                           |                   |                              |   |  |  |
|                                       |                | Pre Vocational<br>Ioney Concept                                                                                                                                                                                                                                   | •           | 16                           |                   |                              |   |  |  |
|                                       |                | Nature of Pr                                                                                                                                                                                                                                                      | ogram       | No. of program participation |                   | Prizes /<br>Recognitions won |   |  |  |
| Extra Curricular / Participation      |                | Cultura                                                                                                                                                                                                                                                           | al          | -                            |                   | -                            |   |  |  |
| raiticipation                         |                | Sports                                                                                                                                                                                                                                                            | 5           | -                            |                   | -                            |   |  |  |
|                                       |                | Drawing                                                                                                                                                                                                                                                           |             |                              | -                 |                              | - |  |  |
| Comments                              | At p           | At present we are teaching  • Follow post positions like in on and under.  • Copy alphabets of own name.  • Sort five similar pictures into same category.  • Match identical number of concrete objects.  • Associate time/ events to routine school activities. |             |                              |                   |                              |   |  |  |

- (\*) Pre-Primary (3-6 yrs of age)
  Primary (6-10 yrs of age)
  Secondary (11-14 yrs of age)
  Pre-vocational (15-18 yrs of age)
  Autism (Children affected with Autism Spectrum Disorders)
- (\*\*) % represents assessment based on normal development of 100%